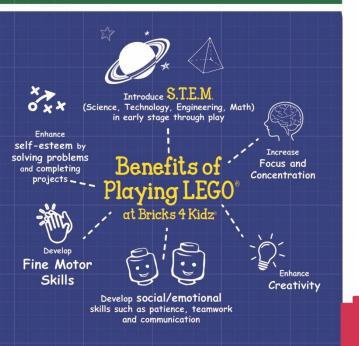

## **LEGO® ENGINEERING STEM CLUB**

**MOTORIZED MODEL BUILDING WITH LEGO® BRICKS, GEARS & MOTORS** 

Bricks 4 Kidz programs are built around proprietary robotics model kits and STEM curriculum, which are designed and created by teachers, engineers and architects. The activities are interactive, hands-on, collaborative and engaging to promote critical thinking in a fun way!